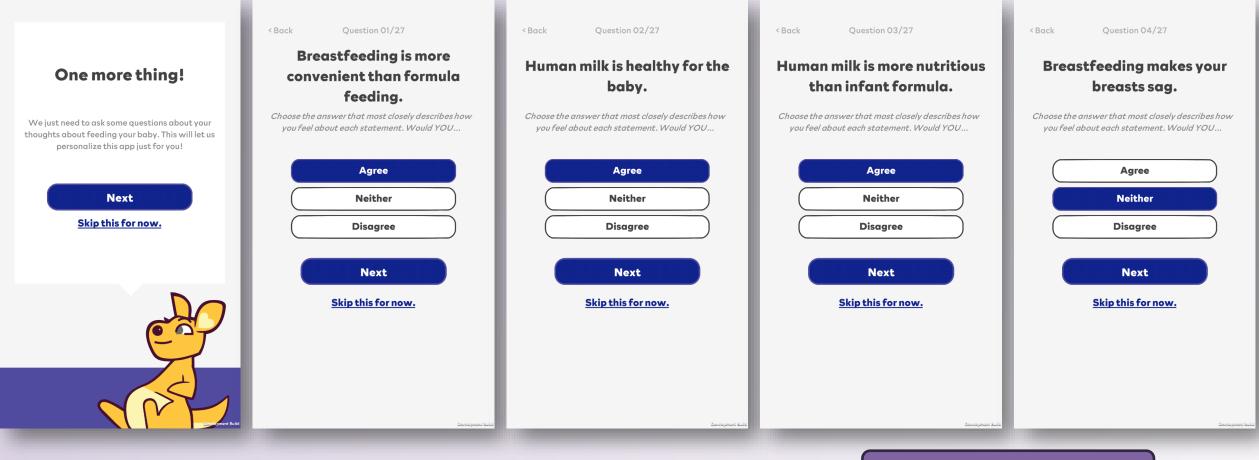

### **User Info & Intro Survey**

#### Let's get started!

We just need to know a few things about you and your pregnancy to get you ready to go!

Next

### **Daily Drop – Breastfeeding Attrition Prediction Tool**

27 total questions

#### **Daily Drop – Breastfeeding Attrition Prediction Tool**