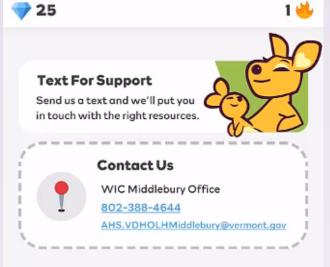

# Support

#### **Common Challenges**

Based on where you are in your journey, we know people can run into these issues.

I don't have the right diet for breastfeeding.

I won't have the skills to breastfeed.

My breasts aren't the right shape or size.

I don't feel confident breastfeeding in public.

I can't breastfeed if I eat a special diet.

Breastfeeding will be too difficult.

SUPPORT

 $\odot$ 