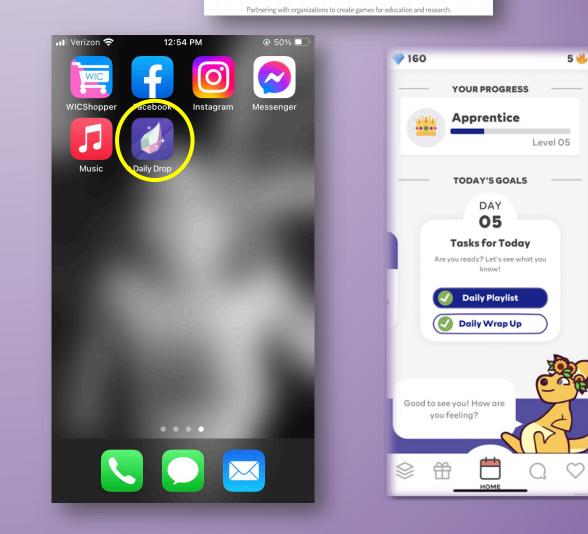

#### What's on the app?

- Daily Playlist: Play personalized mini games to earn rewards
- Daily Wrap Up: Think about your feelings and see how they change over time.
- Knowledge Library: Find games for any stage of pregnancy or breastfeeding and find answers to common questions.
- Get Help Easily: Use the app to reach out to WIC.
- · Made Just for WIC: Helping WIC staff give you the best care possible using game information.

Convolutione Libra

/Apple Daily Drop follow-up Download the Daily Drop app today! https://apps.apple.com/us/app/daily-drop-vermont[1]wic/id1616530787

Android Daily Drop follow-up

Download the app today! https://bit.ly/join-daily-drop. When signed into Google, you'll be directed to join our Googe group to receive the link to download the app