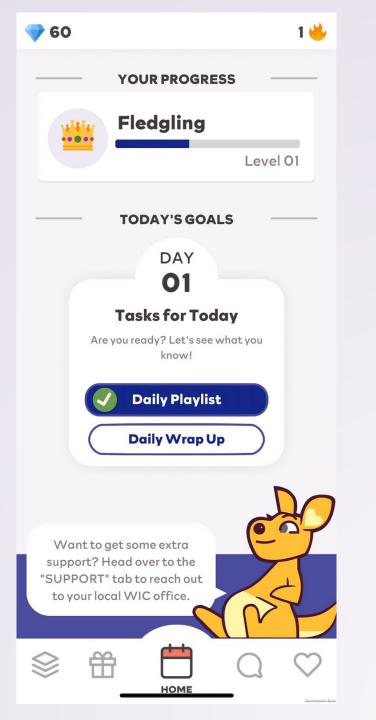

#### What's on the app?

- Daily Playlist: Play personalized mini games to earn rewards
- Daily Wrap Up: Think about your feelings and see how they change over time.
- Knowledge Library: Find games for any stage of pregnancy or breastfeeding and find answers to common questions.
- Get Help Easily: Use the app to reach out to WIC.
- · Made Just for WIC: Helping WIC staff give you the best care possible using game information.