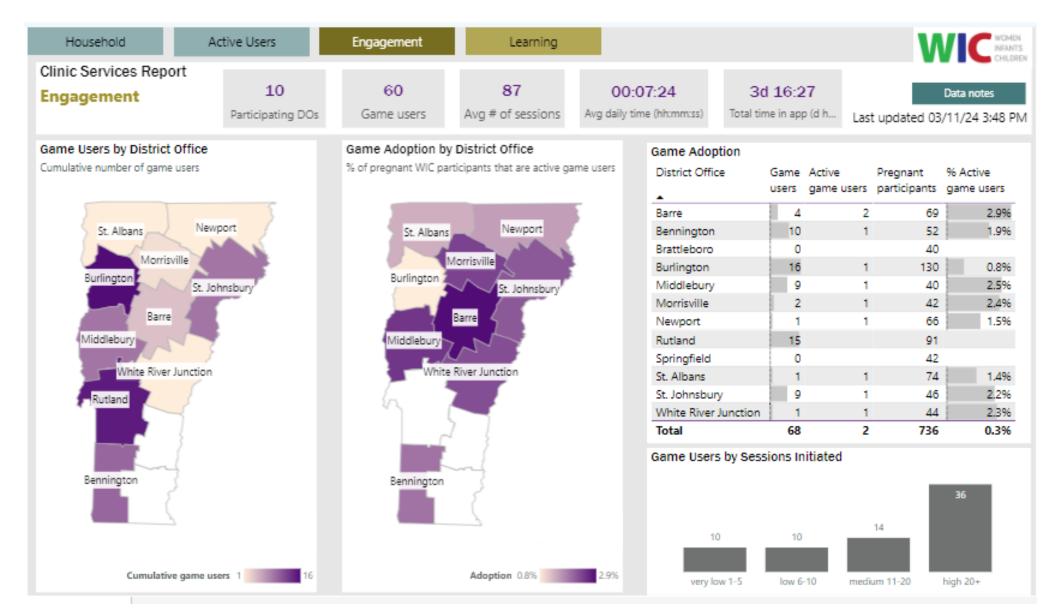

# CLINICAL REPORT TOOL

| Household                                                | Active Users               | Engagement                        | Learning                                                                                 |                   | WOMEN                                                                                                                                                                           |  |  |  |
|----------------------------------------------------------|----------------------------|-----------------------------------|------------------------------------------------------------------------------------------|-------------------|---------------------------------------------------------------------------------------------------------------------------------------------------------------------------------|--|--|--|
| Clinic Services Repo<br>Household<br>Select Household ID | ort                        |                                   | the game: <b>3/2/2023</b><br>in app: <b>00:01:36</b> (hh:mm<br>ogy: <b>Breastfeeding</b> | Time elapsed sind | Data notes<br>Total time in app: <b>0d 00:32</b> (d hh:mm)<br>Time elapsed since last data send: <b>373 days</b><br>Total sessions: <b>20</b><br>Last updated 03/27/24 12:32 PM |  |  |  |
| E                                                        | BAPT                       |                                   | Domain Scores                                                                            |                   | Topics for Follow-up                                                                                                                                                            |  |  |  |
|                                                          | Select Survey Date         | Confidence                        | Knowledge Suppo                                                                          | rt Milestone      | BAPT topics                                                                                                                                                                     |  |  |  |
| Scores                                                   | most recent survey 🗸       | 10                                | 12 50                                                                                    | Neutral           | · ·                                                                                                                                                                             |  |  |  |
|                                                          |                            |                                   |                                                                                          |                   | Peer Counselor                                                                                                                                                                  |  |  |  |
| Confidence                                               | 11                         | Domain scores rang                | e from 0 to 150 points.                                                                  |                   | Social support counseling content                                                                                                                                               |  |  |  |
| Knowledge                                                | 14                         |                                   |                                                                                          |                   |                                                                                                                                                                                 |  |  |  |
| Support<br>T                                             | 4<br>iotal: <b>29</b>      | Learning Area So<br>Domain  Confi | cores Over Time<br>dence   Knowledge  Su                                                 | + Show filters    |                                                                                                                                                                                 |  |  |  |
|                                                          | survey answers<br>nterests | 40                                | _                                                                                        | •                 | Game play topics                                                                                                                                                                |  |  |  |
| Interest                                                 | Şcore                      |                                   | ×                                                                                        |                   |                                                                                                                                                                                 |  |  |  |
| Finding Support                                          | 15                         | ġ.                                | ۴.                                                                                       |                   |                                                                                                                                                                                 |  |  |  |
| Nutrition for You and '                                  | Your Baby 15               | 20                                | -                                                                                        |                   |                                                                                                                                                                                 |  |  |  |
| Breastfeeding Facts                                      | 5                          |                                   |                                                                                          |                   |                                                                                                                                                                                 |  |  |  |
| Top 3 interests are show                                 | wn                         | Mar 0                             | 5 Mar 12                                                                                 | Mar 19            |                                                                                                                                                                                 |  |  |  |

#### Use the Active Users Report

- Go to the Active Users tab in the Daily Drop Data Dashboard on SharePoint
- Filter for Active Users from the past 90 days for your District Office

| Househo     | ld 🗛                 | ctive Users Eng           | gement Learning WIC           | WOME<br>INFAN |
|-------------|----------------------|---------------------------|-------------------------------|---------------|
| linic Servi | ces Report<br>ers    |                           |                               | Chick         |
|             |                      | Active game               | isers by days since data send |               |
| HouseholdID | District Office      | Days Since Last Data Send | 3                             |               |
| 000042      | Barre                | 49                        | 5                             |               |
| 000099      | Barre                | 5                         | Active game users             |               |
| 999999      | Barre                | 0                         |                               |               |
| 000042      | Bennington           | 49                        | Days Since Last Data Send     |               |
| 000099      | Bennington           | 5                         |                               |               |
| 999999      | Brattleboro          | 0                         | 0 90                          |               |
| 000099      | Burlington           | 5                         | $\sim$                        |               |
| 999999      | Burlington           | 0                         |                               |               |
| 999999      | Middlebury           | 0                         |                               |               |
| 999999      | Morrisville          | 0                         | District Office               |               |
| 999999      | Newport              | 0                         |                               |               |
| 999999      | Saint Albans         | 0                         | All                           |               |
| 999999      | Saint Johnsbury      | 0                         |                               |               |
| 999999      | Springfield          | 0                         |                               |               |
| 999999      | White River Junction | 0                         |                               |               |