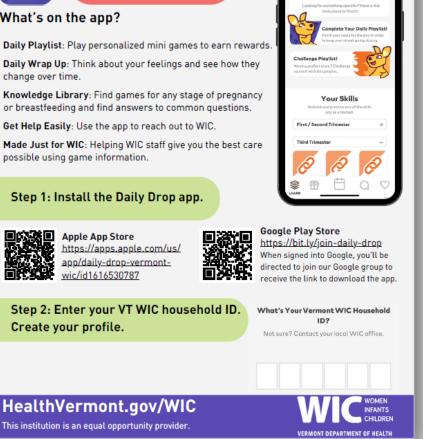

#### What's on the app?

- Daily Playlist: Play personalized mini games to earn rewards
- Daily Wrap Up: Think about your feelings and see how they change over time.
- Knowledge Library: Find games for any stage of pregnancy or breastfeeding and find answers to common questions.
- Get Help Easily: Use the app to reach out to WIC.
- · Made Just for WIC: Helping WIC staff give you the best care possible using game information.

Convolutione Libra

/Apple Daily Drop follow-up Download the Daily Drop app today! https://apps.apple.com/us/app/daily-drop-vermont[1]wic/id1616530787

Android Daily Drop follow-up

Download the app today! https://bit.ly/join-daily-drop. When signed into Google, you'll be directed to join our Googe group to receive the link to download the app