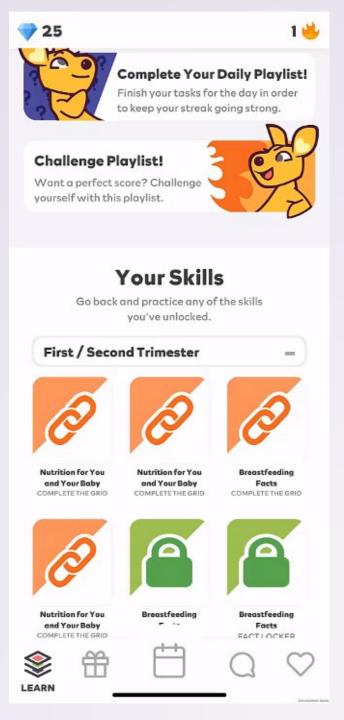

# **Daily Playlist**

Welcome to Your Daily Playlist!

≯

"Remember these good days, and let them be motivation on the bad ones."

Alright! Let's Go!

## Learn and Challenge Playlist

#### What's on the app?

- Daily Playlist: Play personalized mini games to earn rewards
- Daily Wrap Up: Think about your feelings and see how they change over time.
- Knowledge Library: Find games for any stage of pregnancy or breastfeeding and find answers to common questions.
- Get Help Easily: Use the app to reach out to WIC.
- · Made Just for WIC: Helping WIC staff give you the best care possible using game information.