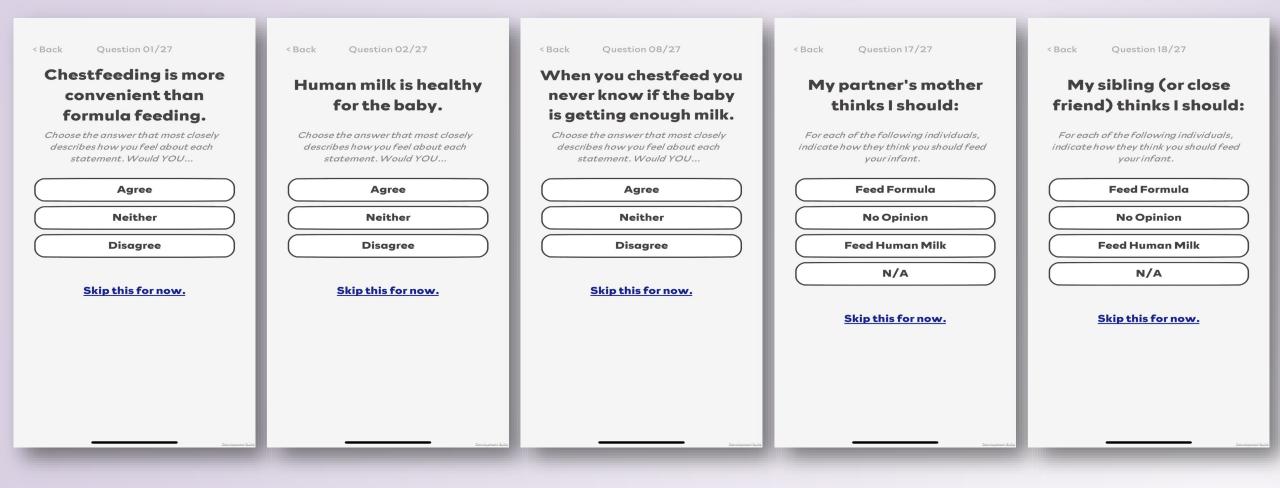

### **Daily Drop – Breastfeeding Attrition Prediction Tool**

27 total questions

#### **Daily Drop – Breastfeeding Attrition Prediction Tool**

| Full B | APTS   | Survey Answers      |             |        |               |                        |            |   |            |                  |            |
|--------|--------|---------------------|-------------|--------|---------------|------------------------|------------|---|------------|------------------|------------|
|        |        | Select H            | ousehold ID |        | Select Survey | Date                   |            |   |            |                  |            |
| ← Back | to hou | sehold              |             | $\sim$ | most recen    | t survey 🗸             |            |   |            |                  |            |
|        |        |                     |             | _      |               |                        |            |   |            |                  |            |
|        |        |                     |             |        |               |                        |            | , | Descrite   | Output (share)   | 4          |
| Domain |        | Question (short)    | Answer      |        | Domain        | Question (short)       | Answer     |   | Domain     | Question (short) | Answer     |
| Knowle | edge   |                     |             |        | Support       |                        |            |   | Confidence |                  |            |
| Bapt_  | Q1     | More convenient     | Agree       |        | Bapt_Q15      | Partner thinks         | No Opinion | 0 | Bapt_Q20   | Necessary skills | Neither    |
| Bapt_  | Q2     | Healthy             | Agree       |        | Bapt_Q16      | Parent(s) thinks       | No Opinion | 0 | Bapt_Q21   | Physically able  | Neither    |
| Bapt_  | Q3     | More nutritious     | Neither     | 0      | Bapt_Q17      | Partners mother thinks | No Opinion | 0 | Bapt_Q22   | Know how         | Disagree 🔵 |
| Bapt_  | Q4     | Breasts sag         | Disagree    |        | Bapt_Q18      | Sibling thinks         | No Opinion | 0 | Bapt_Q23   | Determined       | Neither    |
| Bapt_  | Q5     | Closer to your baby | Agree       |        | Bapt_Q19      | Provider thinks        | No Opinion | 0 | Bapt_Q24   | Wont need help   | Neither    |
| Bapt_  | Q6     | Returning to work   | Neither     |        |               |                        |            |   | Bapt_Q25   | It is easy       | Neither    |
| Bapt_  | Q7     | More economical     | Neither     | 0      |               |                        |            |   | Bapt_Q26   | Am confident     | Disagree   |
| Bapt_  | 08     | Getting enough milk | Neither     |        |               |                        |            |   | Bapt_Q27   | Can learn        | Agree      |

Bapt\_Q9 Less rest

Bapt\_Q11 Messy

Bapt\_Q12 Ties you down

Bapt\_Q13 Helps you bond

Bapt\_Q14 Better than formula

Bapt\_Q10 More time consuming Neither

Disagree

Disagree